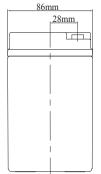

| Specifications                |                                  |                          |  |  |  |
|-------------------------------|----------------------------------|--------------------------|--|--|--|
| Nominal Voltage               |                                  | 12V                      |  |  |  |
| Rated Capacity (20 hour rate) |                                  | 14Ah                     |  |  |  |
|                               | Total Height<br>(with terminals) | 130.7mm (5.14 inches)    |  |  |  |
| Dimension                     | Height                           | 130.7mm (5.14 inches)    |  |  |  |
|                               | Length                           | 177mm (6.97 inches)      |  |  |  |
|                               | Width                            | 86mm (3.38 inches)       |  |  |  |
| Weight                        |                                  | Approx. 5.0 kg (11.0lbs) |  |  |  |