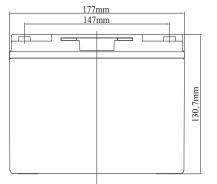

| Specifications                |                                  |                          |  |  |  |
|-------------------------------|----------------------------------|--------------------------|--|--|--|
| Nominal Voltage               |                                  | 12V                      |  |  |  |
| Rated Capacity (20 hour rate) |                                  | 14Ah                     |  |  |  |
|                               | Total Height<br>(with terminals) | 130.7mm (5.14 inches)    |  |  |  |
| Dimension                     | Height                           | 130.7mm (5.14 inches)    |  |  |  |
|                               | Length                           | 177mm (6.97 inches)      |  |  |  |
|                               | Width                            | 86mm (3.38 inches)       |  |  |  |
| Weight                        |                                  | Approx. 5.0 kg (11.0lbs) |  |  |  |