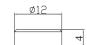

| Specifications                |                                  |                          |  |  |  |
|-------------------------------|----------------------------------|--------------------------|--|--|--|
| Nominal Voltage               |                                  | 12V                      |  |  |  |
| Rated Capacity (20 hour rate) |                                  | 14Ah                     |  |  |  |
|                               | Total Height<br>(with terminals) | 130.7mm (5.14 inches)    |  |  |  |
| Dimension                     | Height                           | 130.7mm (5.14 inches)    |  |  |  |
|                               | Length                           | 177mm (6.97 inches)      |  |  |  |
|                               | Width                            | 86mm (3.38 inches)       |  |  |  |
| Weight                        |                                  | Approx. 5.0 kg (11.0lbs) |  |  |  |