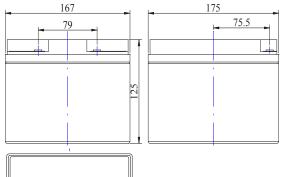

|                                                       |                                                                                                     |                     | No                         | 12V                              |                        |  |  |  |  |
|-------------------------------------------------------|-----------------------------------------------------------------------------------------------------|---------------------|----------------------------|----------------------------------|------------------------|--|--|--|--|
|                                                       |                                                                                                     |                     | Rated Ca                   | 24Ah                             |                        |  |  |  |  |
| Characteristics                                       |                                                                                                     |                     |                            | Total Height<br>(with terminals) | 125mm (4.92 inches)    |  |  |  |  |
| Capacity                                              | 20 hour rate (1.2A to 10.5Volts)                                                                    | 24AH                | Dimension                  | Height                           | 125mm (4.92 inches)    |  |  |  |  |
| 25°C (77°F)                                           | 10 hour rate (2.16A to 10.5Volts)                                                                   | 21.6AH              |                            | Length                           | 165mm (6.50 inches)    |  |  |  |  |
|                                                       | 5 hour rate (3.94A to 10.2Volts)                                                                    | 19.8AH              |                            | Width                            | 176mm (6.93 inches)    |  |  |  |  |
| Internal Resistance                                   | Full charged Battery 25°C (77°F)                                                                    | 10mΩ                |                            | Weight                           | Approx. 9.2kg (19.62 l |  |  |  |  |
| Capacity affected<br>by Temperature<br>(20 hour rate) | 40°C (104°F)<br>25°C (77°F)<br>0°C (32°F)                                                           | 102%<br>100%<br>85% | Discharge cl               | haracteristics 25°C (77°F)       |                        |  |  |  |  |
|                                                       | -15°C (5°F)                                                                                         | 65%                 | (V)<br>12V                 |                                  |                        |  |  |  |  |
| Self-Discharge<br>25°C (77°F)                         | Capacity after 3 month storage<br>Capacity after 6 month storage<br>Capacity after 12 month storage | 91%<br>82%<br>64%   | 13.0<br>50 12.0<br>50 11.0 |                                  | Temperature:25°C(77°F) |  |  |  |  |
| Standard Terminal                                     | M5                                                                                                  |                     | 를 11.0 <del>-</del>        | +                                | -iH+1JT-7              |  |  |  |  |