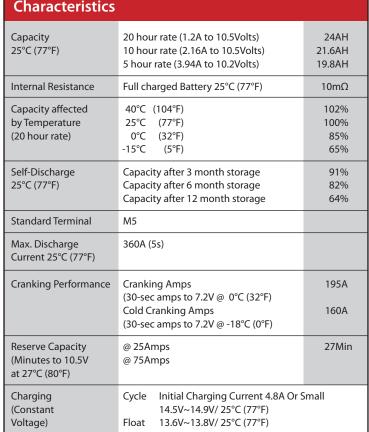

|                                                       |                                                                                                     |                     | No                         | 12V                              |                        |  |  |  |  |
|-------------------------------------------------------|-----------------------------------------------------------------------------------------------------|---------------------|----------------------------|----------------------------------|------------------------|--|--|--|--|
|                                                       |                                                                                                     |                     | Rated Ca                   | 24Ah                             |                        |  |  |  |  |
| Characteristics                                       |                                                                                                     |                     |                            | Total Height<br>(with terminals) | 125mm (4.92 inches)    |  |  |  |  |
| Capacity                                              | 20 hour rate (1.2A to 10.5Volts)                                                                    | 24AH                | Dimension                  | Height                           | 125mm (4.92 inches)    |  |  |  |  |
| 25°C (77°F)                                           | 10 hour rate (2.16A to 10.5Volts)                                                                   | 21.6AH              |                            | Length                           | 165mm (6.50 inches)    |  |  |  |  |
|                                                       | 5 hour rate (3.94A to 10.2Volts)                                                                    | 19.8AH              |                            | Width                            | 176mm (6.93 inches)    |  |  |  |  |
| Internal Resistance                                   | Full charged Battery 25°C (77°F)                                                                    | 10mΩ                |                            | Weight                           | Approx. 9.2kg (19.62 l |  |  |  |  |
| Capacity affected<br>by Temperature<br>(20 hour rate) | 40°C (104°F)<br>25°C (77°F)<br>0°C (32°F)                                                           | 102%<br>100%<br>85% | Discharge cl               | haracteristics 25°C (77°F)       |                        |  |  |  |  |
|                                                       | -15°C (5°F)                                                                                         | 65%                 | (V)<br>12V                 |                                  |                        |  |  |  |  |
| Self-Discharge<br>25°C (77°F)                         | Capacity after 3 month storage<br>Capacity after 6 month storage<br>Capacity after 12 month storage | 91%<br>82%<br>64%   | 13.0<br>50 12.0<br>50 11.0 |                                  | Temperature:25°C(77°F) |  |  |  |  |
| Standard Terminal                                     | M5                                                                                                  |                     | 를 11.0 <del>-</del>        | +                                | -iH+1JT-7              |  |  |  |  |