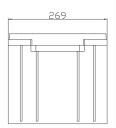

| Specifications |                                  |                            |  |  |  |  |  |  |
|----------------|----------------------------------|----------------------------|--|--|--|--|--|--|
| No             | ominal Voltage                   | 12V                        |  |  |  |  |  |  |
| Rated Ca       | apacity (20 hour rate)           | 230Ah                      |  |  |  |  |  |  |
| Dimension      | Total Height<br>(with terminals) | 203mm (7.9 inches)         |  |  |  |  |  |  |
|                | Height                           | 203mm (7.9 inches)         |  |  |  |  |  |  |
|                | Length                           | 521mm (20.51 inches)       |  |  |  |  |  |  |
|                | Width                            | 269mm (10.59 inches)       |  |  |  |  |  |  |
|                | Weight                           | Approx. 67.0 kg (147.4lbs) |  |  |  |  |  |  |