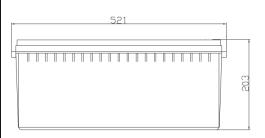

| Specifications |                                  |                            |  |  |  |  |  |  |
|----------------|----------------------------------|----------------------------|--|--|--|--|--|--|
| No             | ominal Voltage                   | 12V                        |  |  |  |  |  |  |
| Rated Ca       | apacity (20 hour rate)           | 230Ah                      |  |  |  |  |  |  |
| Dimension      | Total Height<br>(with terminals) | 203mm (7.9 inches)         |  |  |  |  |  |  |
|                | Height                           | 203mm (7.9 inches)         |  |  |  |  |  |  |
|                | Length                           | 521mm (20.51 inches)       |  |  |  |  |  |  |
|                | Width                            | 269mm (10.59 inches)       |  |  |  |  |  |  |
|                | Weight                           | Approx. 67.0 kg (147.4lbs) |  |  |  |  |  |  |