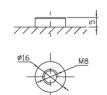

| Specifications |                                  |                            |  |  |  |  |  |  |
|----------------|----------------------------------|----------------------------|--|--|--|--|--|--|
| No             | ominal Voltage                   | 12V                        |  |  |  |  |  |  |
| Rated Ca       | apacity (20 hour rate)           | 230Ah                      |  |  |  |  |  |  |
| Dimension      | Total Height<br>(with terminals) | 203mm (7.9 inches)         |  |  |  |  |  |  |
|                | Height                           | 203mm (7.9 inches)         |  |  |  |  |  |  |
|                | Length                           | 521mm (20.51 inches)       |  |  |  |  |  |  |
|                | Width                            | 269mm (10.59 inches)       |  |  |  |  |  |  |
|                | Weight                           | Approx. 67.0 kg (147.4lbs) |  |  |  |  |  |  |