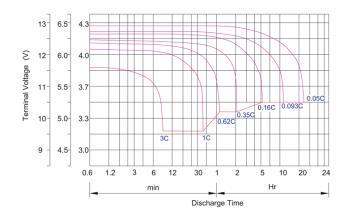

-|----------------------------|--|--|--|--|--|--|
| No             | ominal Voltage                   | 12V                        |  |  |  |  |  |  |
| Rated Ca       | apacity (20 hour rate)           | 230Ah                      |  |  |  |  |  |  |
| Dimension      | Total Height<br>(with terminals) | 203mm (7.9 inches)         |  |  |  |  |  |  |
|                | Height                           | 203mm (7.9 inches)         |  |  |  |  |  |  |
|                | Length                           | 521mm (20.51 inches)       |  |  |  |  |  |  |
|                | Width                            | 269mm (10.59 inches)       |  |  |  |  |  |  |
|                | Weight                           | Approx. 67.0 kg (147.4lbs) |  |  |  |  |  |  |

## Discharge characteristics 25°C (77°F)



### Charge characteristic Curve for standby use



This information is generally descriptive only and is not intended to make or imply any representation, guarantee or warranty with respect to any cells and batteries.

Cell and battery designs/specification are subject to modification without notice. Contact U.B.S. UNION BATTERY

SERVICE for the latest information.

DIVISION OF Service

www.zenithdcbattery.com