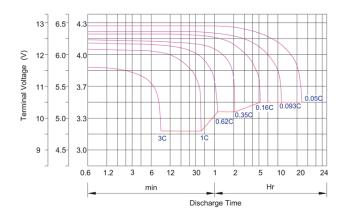

### Discharge characteristics 25°C (77°F)

## Constant Current Discharge Rating Amperes @ 25°C (77°F)

| F.V/Time |       |       | 15M   |       |      |      |      |      |      |      |      |      |
|----------|-------|-------|-------|-------|------|------|------|------|------|------|------|------|
| 10.5     | 26.03 | 18.41 | 14.56 | 8.960 | 5.40 | 2.83 | 2.02 | 1.66 | 1.37 | 0.91 | 0.78 | 0.41 |