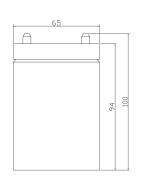

| Specifications |                                  |                           |  |  |  |
|----------------|----------------------------------|---------------------------|--|--|--|
| No             | ominal Voltage                   | 12V                       |  |  |  |
| Rated Ca       | apacity (20 hour rate)           | 8.5Ah                     |  |  |  |
| Dimension      | Total Height<br>(with terminals) | 100mm (3.94 inches)       |  |  |  |
|                | Height                           | 94mm (3.703 inches)       |  |  |  |
|                | Length                           | 151mm ( 5.949inches)      |  |  |  |
|                | Width                            | 65mm (2.561inches)        |  |  |  |
|                | Weight                           | Approx. 2.26kg (4.972lbs) |  |  |  |